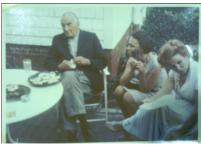

May 11, 1966- NCCJ Lunch-Archibald Carey, Frank Mayer, A. Bowe, Tom

#### Reynolds