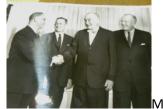

May 11, 1966- NCCJ Lunch-Archibald Carey, Frank Mayer, A. Bowe, Tom

#### Reynolds